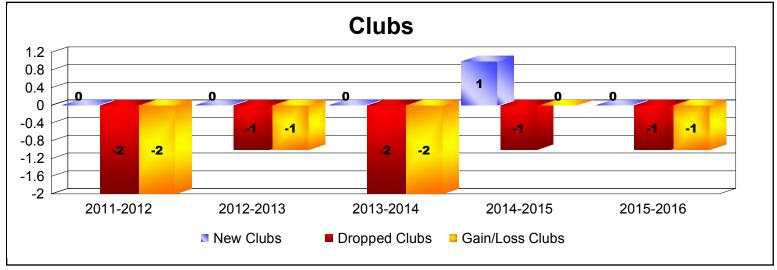

District 14 J

As of June 2016 Cumulative

| Year      | New<br>Clubs | Dropped<br>Clubs | Gain/<br>Loss<br>Clubs | New<br>Members | Charter<br>Members | Reinstate<br>Members | Transfer<br>Members | Total<br>Member<br>Added | Total<br>Members<br>Dropped | Gain/<br>Loss<br>Members |
|-----------|--------------|------------------|------------------------|----------------|--------------------|----------------------|---------------------|--------------------------|-----------------------------|--------------------------|
| 2011-2012 | 0            | -2               | -2                     | 64             | 0                  | 4                    | 6                   | 74                       | -117                        | -43                      |
| 2012-2013 | 0            | -1               | -1                     | 66             | 1                  | 4                    | 2                   | 73                       | -129                        | -56                      |
| 2013-2014 | 0            | -2               | -2                     | 67             | 0                  | 1                    | 2                   | 70                       | -158                        | -88                      |
| 2014-2015 | 1            | -1               | 0                      | 58             | 30                 | 1                    | 6                   | 95                       | -114                        | -19                      |
| 2015-2016 | 0            | -1               | -1                     | 52             | 0                  | 5                    | 3                   | 60                       | -91                         | -31                      |
| Average   | 0            | -1               | -1                     | 61             | 6                  | 3                    | 4                   | 74                       | -122                        | -47                      |