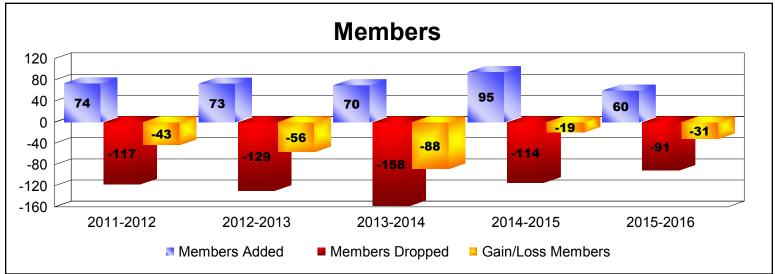

District 14 J

As of June 2016 Cumulative

| Year      | New<br>Clubs | Dropped<br>Clubs | Gain/<br>Loss<br>Clubs | New<br>Members | Charter<br>Members | Reinstate<br>Members | Transfer<br>Members | Total<br>Member<br>Added | Total<br>Members<br>Dropped | Gain/<br>Loss<br>Members |
|-----------|--------------|------------------|------------------------|----------------|--------------------|----------------------|---------------------|--------------------------|-----------------------------|--------------------------|
| 2011-2012 | 0            | -2               | -2                     | 64             | 0                  | 4                    | 6                   | 74                       | -117                        | -43                      |
| 2012-2013 | 0            | -1               | -1                     | 66             | 1                  | 4                    | 2                   | 73                       | -129                        | -56                      |
| 2013-2014 | 0            | -2               | -2                     | 67             | 0                  | 1                    | 2                   | 70                       | -158                        | -88                      |
| 2014-2015 | 1            | -1               | 0                      | 58             | 30                 | 1                    | 6                   | 95                       | -114                        | -19                      |
| 2015-2016 | 0            | -1               | -1                     | 52             | 0                  | 5                    | 3                   | 60                       | -91                         | -31                      |
| Average   | 0            | -1               | -1                     | 61             | 6                  | 3                    | 4                   | 74                       | -122                        | -47                      |